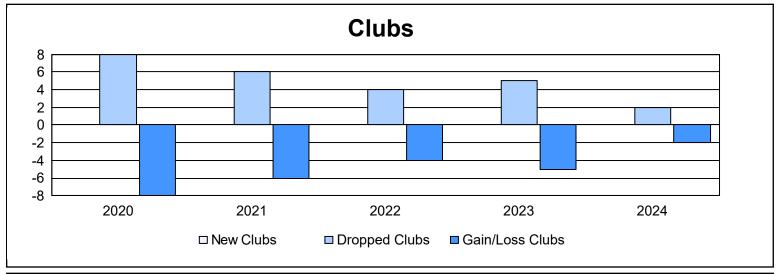

District 333 C

As of June 2024 Cumulative

| Year      | New<br>Clubs | Dropped<br>Clubs | Gain/<br>Loss<br>Clubs | New<br>Members | Charter<br>Members | Reinstate<br>Members | Transfer<br>Members | Total<br>Member<br>Added | Total<br>Members<br>Dropped | Gain/<br>Loss<br>Members |
|-----------|--------------|------------------|------------------------|----------------|--------------------|----------------------|---------------------|--------------------------|-----------------------------|--------------------------|
| 2019-2020 | 0            | 8                | -8                     | 233            | 6                  | 11                   | 39                  | 289                      | 427                         | -138                     |
| 2020-2021 | 0            | 6                | -6                     | 127            | 2                  | 3                    | 6                   | 138                      | 317                         | -179                     |
| 2021-2022 | 0            | 4                | -4                     | 155            | 2                  | 6                    | 8                   | 171                      | 304                         | -133                     |
| 2022-2023 | 0            | 5                | -5                     | 206            | 2                  | 6                    | 12                  | 226                      | 283                         | -57                      |
| 2023-2024 | 0            | 2                | -2                     | 242            | 0                  | 15                   | 9                   | 266                      | 255                         | 11                       |
| Average   | 0            | 5                | -5                     | 193            | 2                  | 8                    | 15                  | 218                      | 317                         | -99                      |