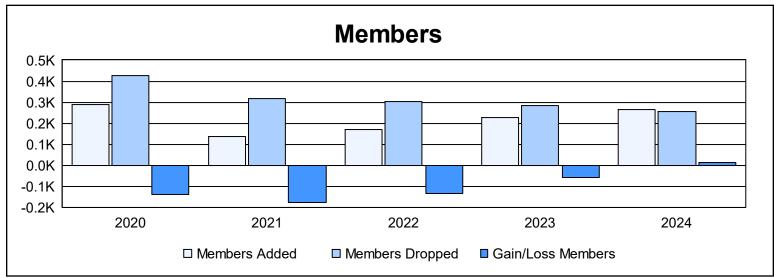

District 333 C

As of June 2024 Cumulative

| Year      | New<br>Clubs | Dropped<br>Clubs | Gain/<br>Loss<br>Clubs | New<br>Members | Charter<br>Members | Reinstate<br>Members | Transfer<br>Members | Total<br>Member<br>Added | Total<br>Members<br>Dropped | Gain/<br>Loss<br>Members |
|-----------|--------------|------------------|------------------------|----------------|--------------------|----------------------|---------------------|--------------------------|-----------------------------|--------------------------|
| 2019-2020 | 0            | 8                | -8                     | 233            | 6                  | 11                   | 39                  | 289                      | 427                         | -138                     |
| 2020-2021 | 0            | 6                | -6                     | 127            | 2                  | 3                    | 6                   | 138                      | 317                         | -179                     |
| 2021-2022 | 0            | 4                | -4                     | 155            | 2                  | 6                    | 8                   | 171                      | 304                         | -133                     |
| 2022-2023 | 0            | 5                | -5                     | 206            | 2                  | 6                    | 12                  | 226                      | 283                         | -57                      |
| 2023-2024 | 0            | 2                | -2                     | 242            | 0                  | 15                   | 9                   | 266                      | 255                         | 11                       |
| Average   | 0            | 5                | -5                     | 193            | 2                  | 8                    | 15                  | 218                      | 317                         | -99                      |